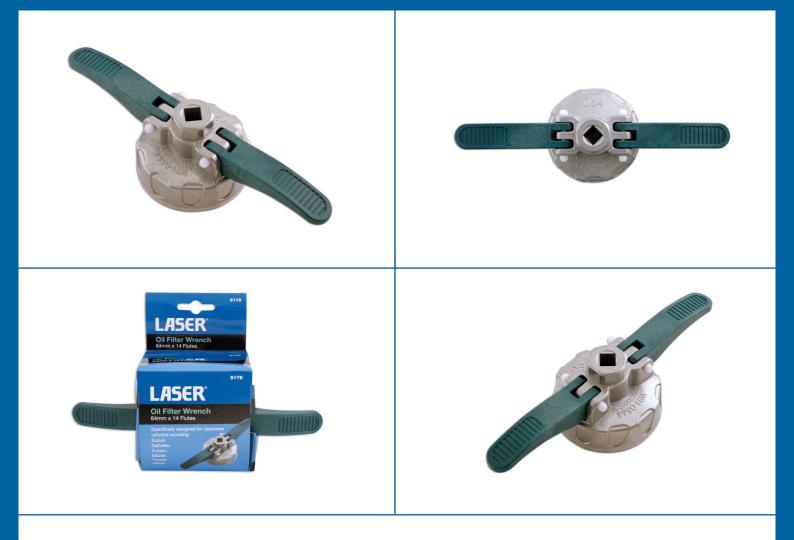

## Oil Filter Wrench 3/8"D - 64mm x 14 Flutes

A cup style oil filter wrench suitable for use on Japanese vehicles, includes access levers for ease of filter removal.

## **Additional Information**

- Applications: Japanese vehicles including Daihatsu, Lexus, Mazda, Subaru, Suzuki and Toyota.
- Equivalent to OEM 09228-06501 and 09228-06500-02.
- Size: 64mm x 14 flutes x 3/8"D.
- Manufactured from cast aluminium which is ideal for extremely tight oil filters.