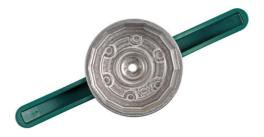

## Oil Filter Wrench 3/8"D - 64mm x 14 Flutes

A cup style oil filter wrench suitable for use on Japanese vehicles, includes access levers for ease of filter removal.

## **Additional Information**

- Applications: Japanese vehicles including Daihatsu, Lexus, Mazda, Subaru, Suzuki and Toyota.
- Equivalent to OEM 09228-06501 and 09228-06500-02.
- Size: 64mm x 14 flutes x 3/8"D.
- Manufactured from cast aluminium which is ideal for extremely tight oil filters.